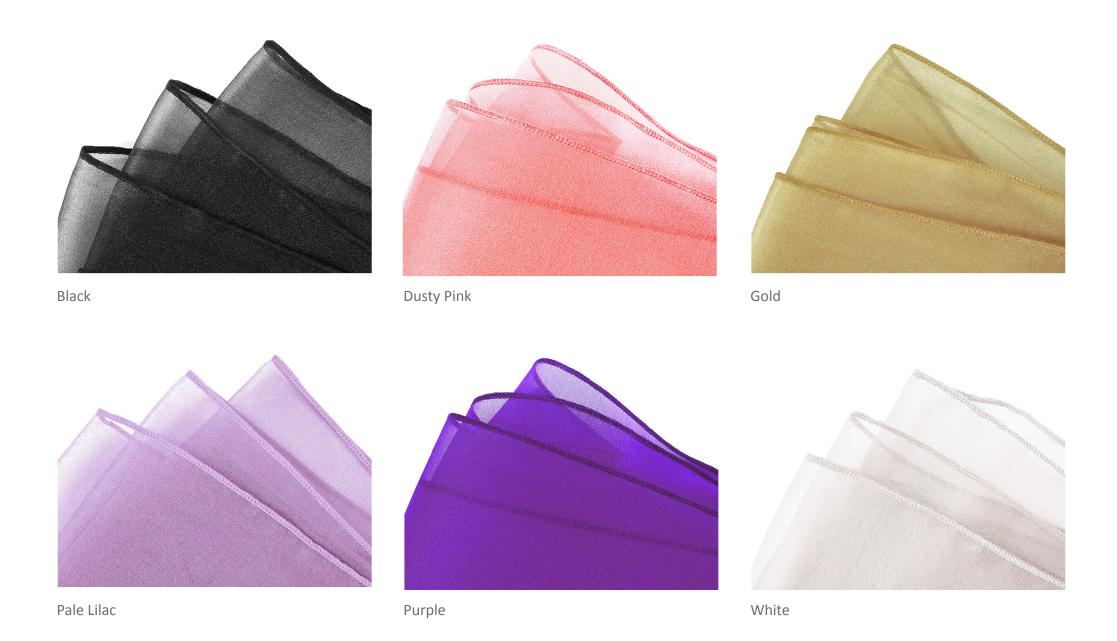

HEMSTITCH 49

Oatmeal White

Overlays instantly lighten the mood. Northfields have over 25 different colours to help you achieve the look you want. Our delicate organza is the perfect companion to add a splash of colour over a base layer and help lighten the room.

Use overlays to enhance or subdue your colour scheme and turn the ordinary into the extraordinary.

Navy

Burgundy

Forest

Emerald

Lemon

Grey

Pale Blue