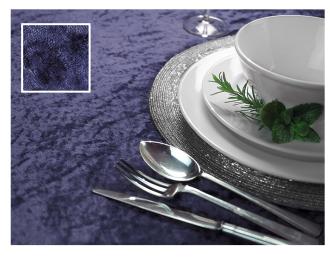

# CRUSHED VELVET

No one can resist the feel of velvet. It is elegant, yet sensual. It is luxurious yet welcoming. Whether you choose rich dark shades or bright jewel colours, chairs and tables take on an extravagant air of opulence.

Choose velvet to create a mood of grown up indulgence.

CRUSHED VELVET

Black Royal Blue Forest Green

Silver Burgundy Purple

CRUSHED VELVET

Red Navy White