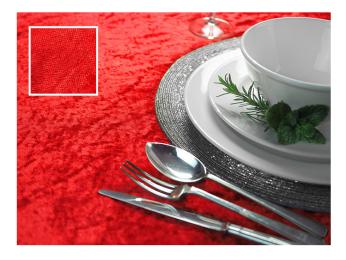

# CRUSHED VELVET

No one can resist the feel of velvet. It is elegant, yet sensual. It is luxurious yet welcoming. Whether you choose rich dark shades or bright jewel colours, chairs and tables take on an extravagant air of opulence.

Choose velvet to create a mood of grown up indulgence.

CRUSHED VELVET

Black Royal Blue Forest Green

Silver Burgundy Purple

CRUSHED VELVET

Red Navy White