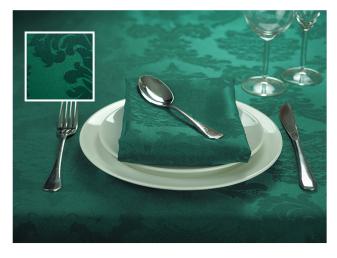

Our Monarch is undoubtedly the King of Tablecloths with its rich natural handles and ribbed effect – this captivating range will transform your event.

<sup>\*</sup>Available in limited stock

Ocean Wave Buttercup Clay

Snowdrop Stone Tangerine

Chalk Heather Olive

Granite Springleaf Sunset

Violet New Clay

If you wish to bring an air of sophistication and elegance to your special occasion, look no further than the beautifully decorative bentley. Long described as 'the fabric of royalty,' the lavishly woven brocade, 'the twisted thread,' will capture the detail and style of your event exquisitely.