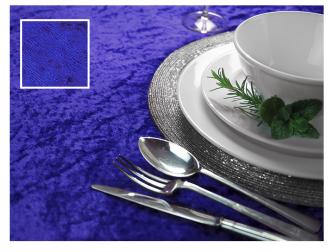

# CRUSHED VELVET

No one can resist the feel of velvet. It is elegant, yet sensual. It is luxurious yet welcoming. Whether you choose rich dark shades or bright jewel colours, chairs and tables take on an extravagant air of opulence.

Choose velvet to create a mood of grown up indulgence.

CRUSHED VELVET

Black Royal Blue Forest Green

Silver Burgundy Purple

CRUSHED VELVET

Red Navy White