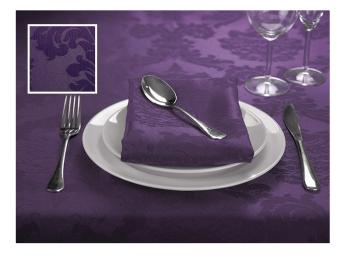

Our Monarch is undoubtedly the King of Tablecloths with its rich natural handles and ribbed effect – this captivating range will transform your event.

<sup>\*</sup>Available in limited stock

Ocean Wave Buttercup Clay

Snowdrop Stone Tangerine

Chalk Heather Olive

Granite Springleaf Sunset

Violet New Clay

If you wish to bring an air of sophistication and elegance to your special occasion, look no further than the beautifully decorative bentley. Long described as 'the fabric of royalty,' the lavishly woven brocade, 'the twisted thread,' will capture the detail and style of your event exquisitely.