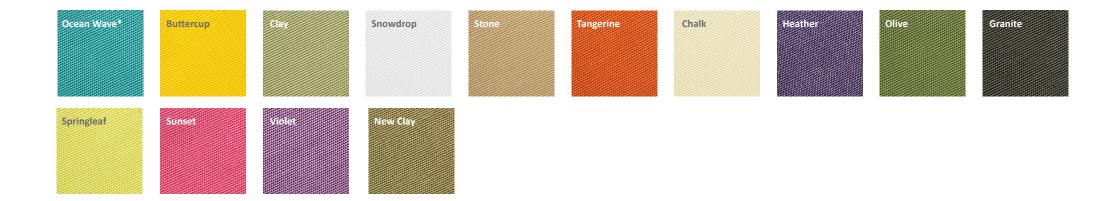

Our Monarch is undoubtedly the King of Tablecloths with its rich natural handles and ribbed effect – this captivating range will transform your event.

<sup>\*</sup>Available in limited stock

Ocean Wave Buttercup Clay

Snowdrop Stone Tangerine

Chalk Heather Olive

Granite Springleaf Sunset

Violet New Clay

If you wish to bring an air of sophistication and elegance to your special occasion, look no further than the beautifully decorative bentley. Long described as 'the fabric of royalty,' the lavishly woven brocade, 'the twisted thread,' will capture the detail and style of your event exquisitely.