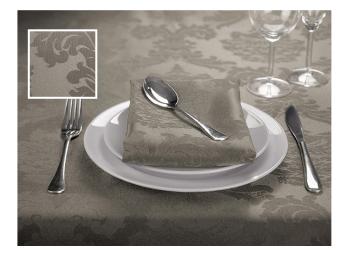

Our Monarch is undoubtedly the King of Tablecloths with its rich natural handles and ribbed effect – this captivating range will transform your event.

<sup>\*</sup>Available in limited stock

Ocean Wave Buttercup Clay

Snowdrop Stone Tangerine

Chalk Heather Olive

Granite Springleaf Sunset

Violet New Clay

If you wish to bring an air of sophistication and elegance to your special occasion, look no further than the beautifully decorative bentley. Long described as 'the fabric of royalty,' the lavishly woven brocade, 'the twisted thread,' will capture the detail and style of your event exquisitely.