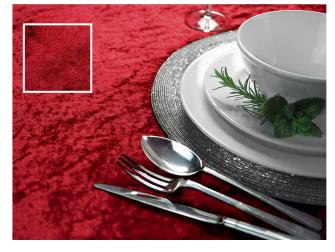

# CRUSHED VELVET

No one can resist the feel of velvet. It is elegant, yet sensual. It is luxurious yet welcoming. Whether you choose rich dark shades or bright jewel colours, chairs and tables take on an extravagant air of opulence.

Choose velvet to create a mood of grown up indulgence.

CRUSHED VELVET

Black Royal Blue Forest Green

Silver Burgundy Purple

CRUSHED VELVET

Red Navy White