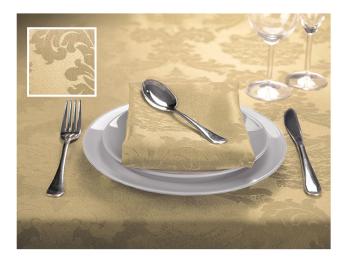

Snowdrop Stone Tangerine

Chalk Heather Olive

Granite Springleaf Sunset

Violet New Clay

If you wish to bring an air of sophistication and elegance to your special occasion, look no further than the beautifully decorative bentley. Long described as 'the fabric of royalty,' the lavishly woven brocade, 'the twisted thread,' will capture the detail and style of your event exquisitely.

Black Burgundy Gold

Brown Cream Ice Blue

Purple Red White

Forest Green Grey Plum

Mocca Navy