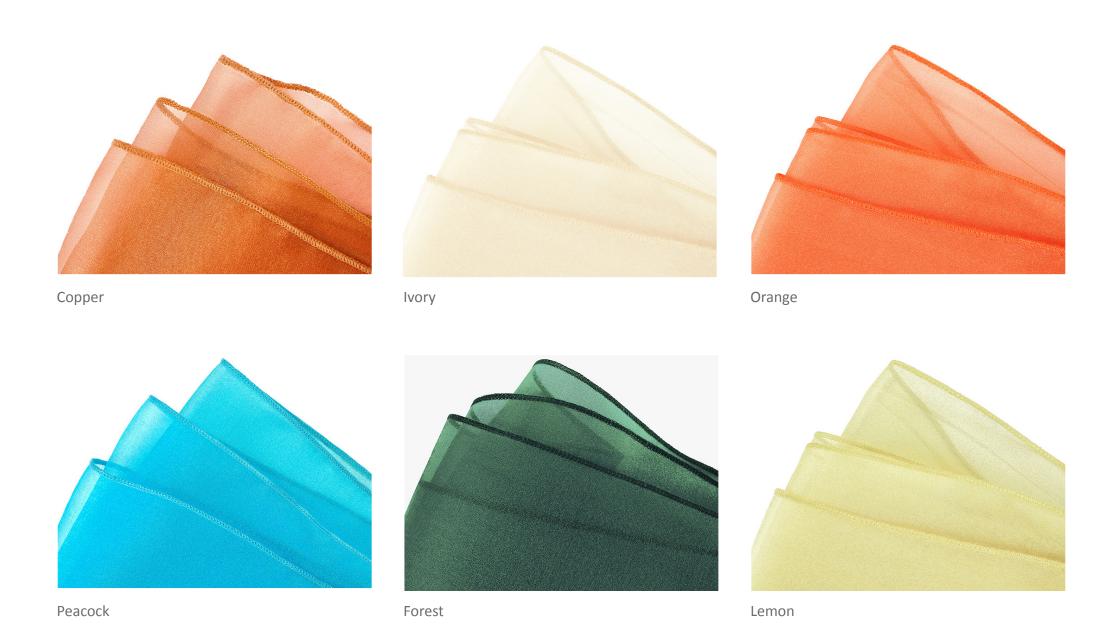

HEMSTITCH 49

Oatmeal White

Overlays instantly lighten the mood. Northfields have over 25 different colours to help you achieve the look you want. Our delicate organza is the perfect companion to add a splash of colour over a base layer and help lighten the room.

Use overlays to enhance or subdue your colour scheme and turn the ordinary into the extraordinary.

Navy

Burgundy

Forest

Emerald

Lemon

Grey

Pale Blue

Bubblegum Pink