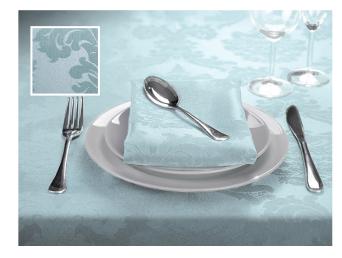

Our Monarch is undoubtedly the King of Tablecloths with its rich natural handles and ribbed effect – this captivating range will transform your event.

<sup>\*</sup>Available in limited stock

Ocean Wave Buttercup Clay

Snowdrop Stone Tangerine

Chalk Heather Olive

Granite Springleaf Sunset

Violet New Clay

If you wish to bring an air of sophistication and elegance to your special occasion, look no further than the beautifully decorative bentley. Long described as 'the fabric of royalty,' the lavishly woven brocade, 'the twisted thread,' will capture the detail and style of your event exquisitely.