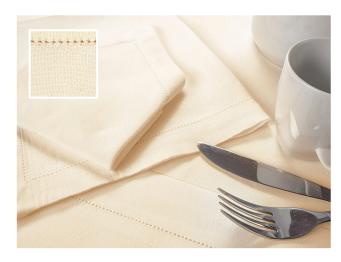

# HEMSTITCH

No other stitch captivates good old fashioned romance like that of the charming hemstitch. While the origins of the hemstitch may be obscure, there's no doubting that the intricate detailing graces the hem of the cloth with poise and vintage inspired elegance. This is a linen that commands your attention.

HEMSTITCH 49

Oatmeal White

Overlays instantly lighten the mood. Northfields have over 25 different colours to help you achieve the look you want. Our delicate organza is the perfect companion to add a splash of colour over a base layer and help lighten the room.