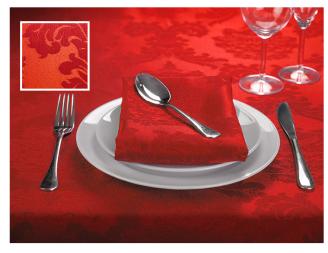

Our Monarch is undoubtedly the King of Tablecloths with its rich natural handles and ribbed effect – this captivating range will transform your event.

<sup>\*</sup>Available in limited stock

Ocean Wave Buttercup Clay

Snowdrop Stone Tangerine

Chalk Heather Olive

Granite Springleaf Sunset

Violet New Clay

If you wish to bring an air of sophistication and elegance to your special occasion, look no further than the beautifully decorative bentley. Long described as 'the fabric of royalty,' the lavishly woven brocade, 'the twisted thread,' will capture the detail and style of your event exquisitely.