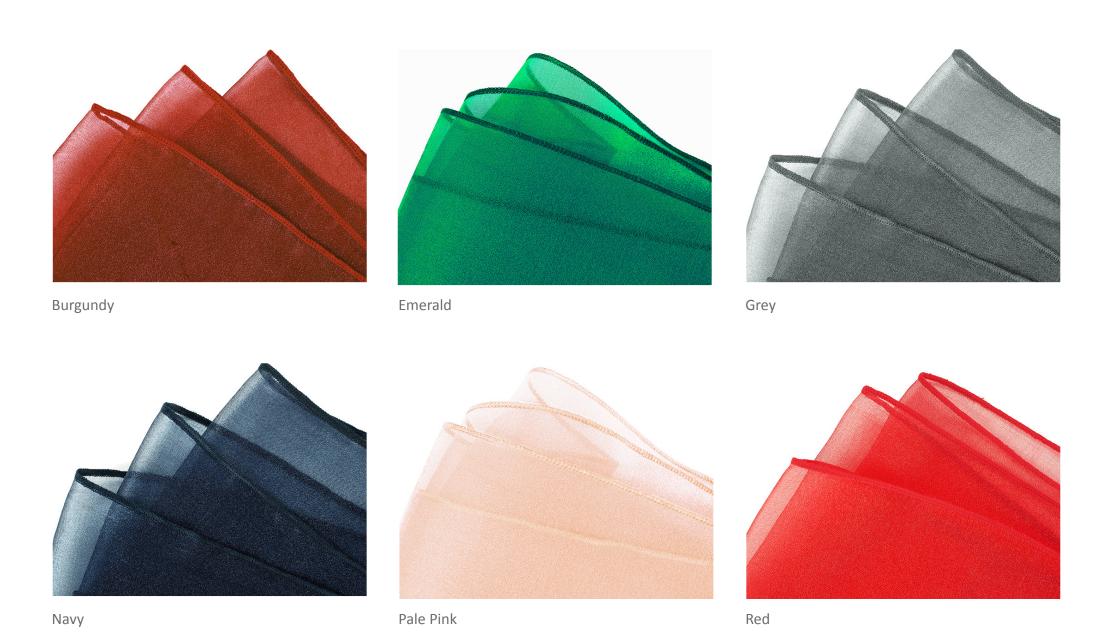

HEMSTITCH 49

Oatmeal White

Overlays instantly lighten the mood. Northfields have over 25 different colours to help you achieve the look you want. Our delicate organza is the perfect companion to add a splash of colour over a base layer and help lighten the room.

Use overlays to enhance or subdue your colour scheme and turn the ordinary into the extraordinary.

Navy

Burgundy

Forest

Emerald

Lemon

Grey

Pale Blue