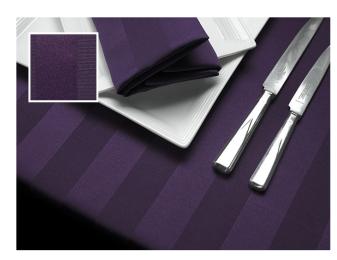

## REGENCY

Rich in colour and texture, the regencies luxurious striped style has adorned the tables of the noble for hundreds of years. Visibly striking, the raised pattered brocade is deservingly the fabric of pomp and ceremony.

REGENCY 28

Black Gold Purple

Forest Green Navy White

REGENCY 29

Cream Burgundy Grey