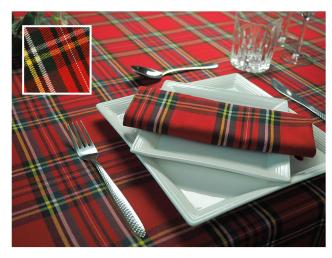

## **TARTAN**

The much loved tartan is one of Scotland's most important historical symbols and a pattern handed down from generation to generation. Consisting of criss-crossed alternating bands of multiple colours, it's not hard to see why this mesmerizing pattern is world renowned.

So take your guests back to a bygone age, with our rich and vibrant, evocative tartan table linen.

TARTAN 46

Black Watch Royal Stewart Lindsay