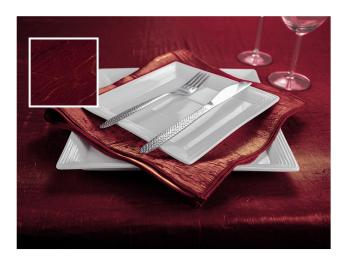

Our Monarch is undoubtedly the King of Tablecloths with its rich natural handles and ribbed effect – this captivating range will transform your event.

<sup>\*</sup>Available in limited stock

Ocean Wave Buttercup Clay

Snowdrop Stone Tangerine

Chalk Heather Olive

Granite Springleaf Sunset

Violet New Clay

If you wish to bring an air of sophistication and elegance to your special occasion, look no further than the beautifully decorative bentley. Long described as 'the fabric of royalty,' the lavishly woven brocade, 'the twisted thread,' will capture the detail and style of your event exquisitely.