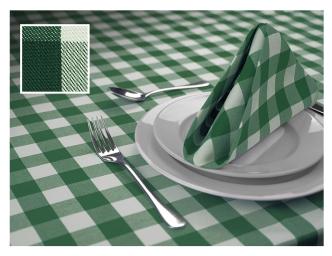

## **GINGHAM**

The gingham is a fabric steeped in 500 years of history and takes its name from the Malayan word *genggang* or 'striped.' Today we recognise gingham as being a contrasting-check pattern, marked by having the coloured yarns (the warp) dyed before it is woven against the uncoloured yarns (the weft).

A fabric favourite, the gingham continues to be an integral part of the spring and summer style landscape.

GINGHAM 43

Blue Green Purple

Red Yellow