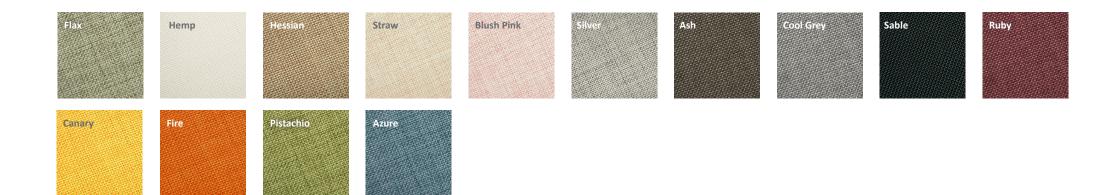

Flax Hemp Hessian

Straw Blush Pink Silver

Ash Cool Grey Sable

Ruby Canary Fire

Pistachio Azure

Bright bold primary colours were the inspiration for the modernist painter Miro. We're sure our full palette of over 35 solid colours will bring out the artist in you too. Use them on their own to create a strong colourful theme, or soften the look by adding a delicate organza overlay.