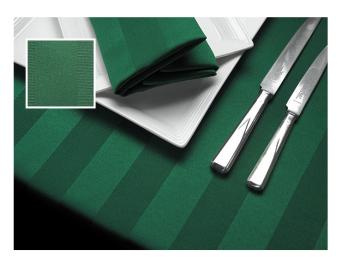

## REGENCY

Rich in colour and texture, the regencies luxurious striped style has adorned the tables of the noble for hundreds of years. Visibly striking, the raised pattered brocade is deservingly the fabric of pomp and ceremony.

REGENCY 28

Black Gold Purple

Forest Green Navy White

REGENCY 29

Cream Burgundy Grey