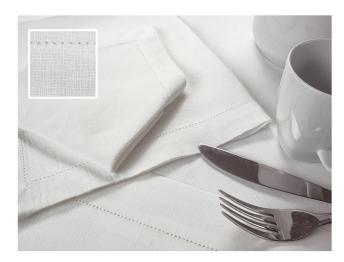

# HEMSTITCH

No other stitch captivates good old fashioned romance like that of the charming hemstitch. While the origins of the hemstitch may be obscure, there's no doubting that the intricate detailing graces the hem of the cloth with poise and vintage inspired elegance. This is a linen that commands your attention.

HEMSTITCH 49

Oatmeal White

Overlays instantly lighten the mood. Northfields have over 25 different colours to help you achieve the look you want. Our delicate organza is the perfect companion to add a splash of colour over a base layer and help lighten the room.