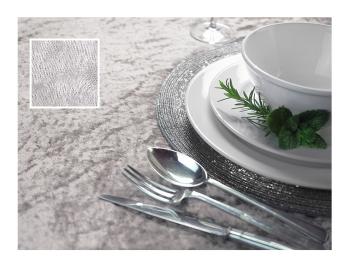

## SATIN SHIMMER

Create a mood of shimmering chic with our enthralling range of silky smooth satins, available in an array of awe-inspiring colours.

Our wondrous satins is sure to add a burst of 'full on fun' to your special occasion.

SATIN SHIMMER 36

Albicant Jetta Saddle

Sap Sienna Cadet

SATIN SHIMMER 37

Ocean Sandy Seashell

Umber Aubergine