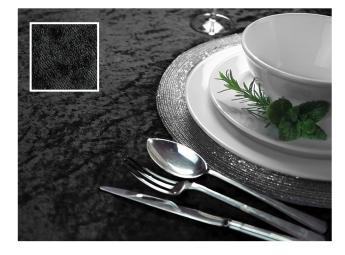

# CRUSHED VELVET

No one can resist the feel of velvet. It is elegant, yet sensual. It is luxurious yet welcoming. Whether you choose rich dark shades or bright jewel colours, chairs and tables take on an extravagant air of opulence.

Choose velvet to create a mood of grown up indulgence.

CRUSHED VELVET

Black Royal Blue Forest Green

Silver Burgundy Purple

CRUSHED VELVET

Red Navy White