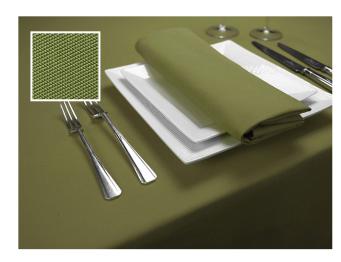

Purple Silver Grey

Graphite Brown Black

White Ivory Biscuit

Taupe

Cotton is a soft, staple fibre that grows around the seeds of the cotton plant. The fibre is most often spun into yarn or thread and used to make a soft, breathable textile, which is the most widely used natural-fibre cloth in clothing today. In the 19th and early 20th centuries, cotton was known as "King Cotton" because of the great economic and cultural influence it had over the Southern United States.

Our Monarch is undoubtedly the King of Tablecloths with its rich natural handles and ribbed effect – this captivating range will transform your event.

<sup>\*</sup>Available in limited stock

Ocean Wave Buttercup Clay