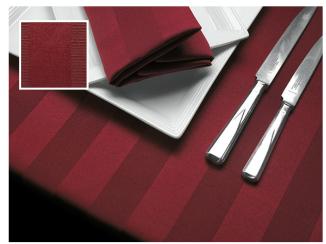

## REGENCY

Rich in colour and texture, the regencies luxurious striped style has adorned the tables of the noble for hundreds of years. Visibly striking, the raised pattered brocade is deservingly the fabric of pomp and ceremony.

REGENCY 28

Black Gold Purple

Forest Green Navy White

REGENCY 29

Cream Burgundy Grey