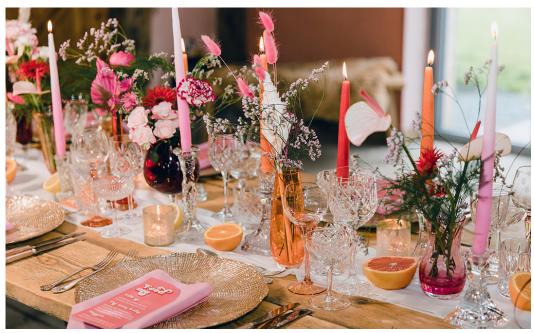

Flax Hemp Hessian

Straw Blush Pink Silver

Ash Cool Grey Sable

Ruby Canary Fire

Pistachio Azure

Bright bold primary colours were the inspiration for the modernist painter Miro. We're sure our full palette of over 35 solid colours will bring out the artist in you too. Use them on their own to create a strong colourful theme, or soften the look by adding a delicate organza overlay.

Whichever colour, or colours, you choose; you'll find they are readily available in a full range of sizes as table cloths, table skirts, napkins, chair covers and accessories.

| Yellow Neon* | Lemon             | Yellow     | Gold        | Peach      | Orange Neon* | Orange       | Rust | Red       | Burgundy |
|--------------|-------------------|------------|-------------|------------|--------------|--------------|------|-----------|----------|
| Green Neon*  | Apple Green       | Mint Green | lvy         | Olive      | Emerald      | Forest Green | Teal | Turquoise |          |
| Pale Blue    | Cornflower        | Royal Blue | French Navy | Dark Navy  |              |              |      |           |          |
| Pale Pink    | Bubblegum<br>Pink | Rosita     | Cerise      | Dark Lilac | Pale Lilac   | Purple       |      |           |          |
| Silver       | Grey              | Graphite   | Brown       | Black      |              |              |      |           |          |
| White        | Ivory             | Biscuit    | Taupe       |            |              |              |      |           |          |