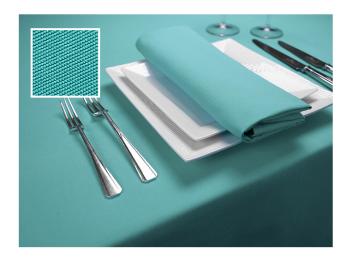

Our Monarch is undoubtedly the King of Tablecloths with its rich natural handles and ribbed effect – this captivating range will transform your event.

<sup>\*</sup>Available in limited stock

Ocean Wave Buttercup Clay

Snowdrop Stone Tangerine

Chalk Heather Olive

Granite Springleaf Sunset

Violet New Clay

If you wish to bring an air of sophistication and elegance to your special occasion, look no further than the beautifully decorative bentley. Long described as 'the fabric of royalty,' the lavishly woven brocade, 'the twisted thread,' will capture the detail and style of your event exquisitely.