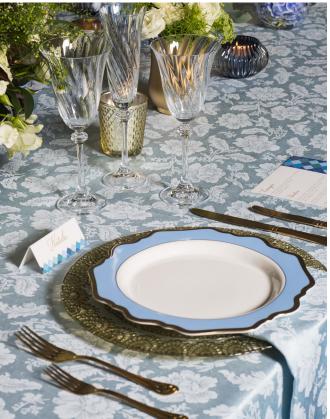

## REGENCY

Rich in colour and texture, the regencies luxurious striped style has adorned the tables of the noble for hundreds of years. Visibly striking, the raised pattered brocade is deservingly the fabric of pomp and ceremony.

REGENCY 28

Black Gold Purple

Forest Green Navy White

REGENCY 29

Cream Burgundy Grey