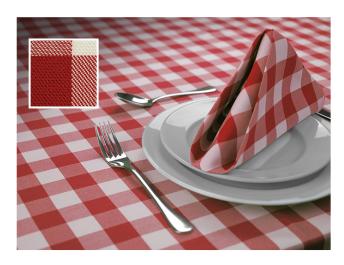

## **GINGHAM**

The gingham is a fabric steeped in 500 years of history and takes its name from the Malayan word *genggang* or 'striped.' Today we recognise gingham as being a contrasting-check pattern, marked by having the coloured yarns (the warp) dyed before it is woven against the uncoloured yarns (the weft).

A fabric favourite, the gingham continues to be an integral part of the spring and summer style landscape.

GINGHAM 43

Blue Green Purple

Red Yellow