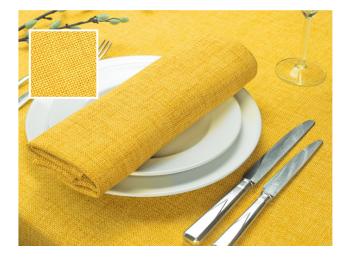

Flax Hemp Hessian

Straw Blush Pink Silver

Ash Cool Grey Sable

Ruby Canary Fire

Pistachio Azure

Bright bold primary colours were the inspiration for the modernist painter Miro. We're sure our full palette of over 35 solid colours will bring out the artist in you too. Use them on their own to create a strong colourful theme, or soften the look by adding a delicate organza overlay.

Whichever colour, or colours, you choose; you'll find they are readily available in a full range of sizes as table cloths, table skirts, napkins, chair covers and accessories.

| Yellow Neon* | Lemon             | Yellow     | Gold        | Peach      | Orange Neon* | Orange       | Rust | Red       | Burgundy |
|--------------|-------------------|------------|-------------|------------|--------------|--------------|------|-----------|----------|
| Green Neon*  | Apple Green       | Mint Green | lvy         | Olive      | Emerald      | Forest Green | Teal | Turquoise |          |
| Pale Blue    | Cornflower        | Royal Blue | French Navy | Dark Navy  |              |              |      |           |          |
| Pale Pink    | Bubblegum<br>Pink | Rosita     | Cerise      | Dark Lilac | Pale Lilac   | Purple       |      |           |          |
| Silver       | Grey              | Graphite   | Brown       | Black      |              |              |      |           |          |
| White        | Ivory             | Biscuit    | Taupe       |            |              |              |      |           |          |