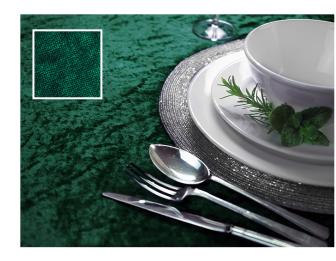

# CRUSHED VELVET

No one can resist the feel of velvet. It is elegant, yet sensual. It is luxurious yet welcoming. Whether you choose rich dark shades or bright jewel colours, chairs and tables take on an extravagant air of opulence.

Choose velvet to create a mood of grown up indulgence.

CRUSHED VELVET

Black Royal Blue Forest Green

Silver Burgundy Purple

CRUSHED VELVET

Red Navy White