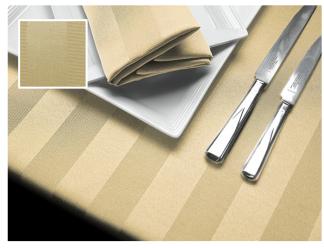

## REGENCY

Rich in colour and texture, the regencies luxurious striped style has adorned the tables of the noble for hundreds of years. Visibly striking, the raised pattered brocade is deservingly the fabric of pomp and ceremony.

REGENCY 28

Black Gold Purple

Forest Green Navy White

REGENCY 29

Cream Burgundy Grey