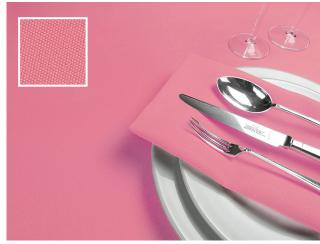

Flax Hemp Hessian

Straw Blush Pink Silver

Ash Cool Grey Sable

Ruby Canary Fire

Pistachio Azure

Bright bold primary colours were the inspiration for the modernist painter Miro. We're sure our full palette of over 35 solid colours will bring out the artist in you too. Use them on their own to create a strong colourful theme, or soften the look by adding a delicate organza overlay.

Whichever colour, or colours, you choose; you'll find they are readily available in a full range of sizes as table cloths, table skirts, napkins, chair covers and accessories.

| Yellow Neon* | Lemon             | Yellow     | Gold        | Peach      | Orange Neon* | Orange       | Rust | Red       | Burgundy |
|--------------|-------------------|------------|-------------|------------|--------------|--------------|------|-----------|----------|
| Green Neon*  | Apple Green       | Mint Green | lvy         | Olive      | Emerald      | Forest Green | Teal | Turquoise |          |
| Pale Blue    | Cornflower        | Royal Blue | French Navy | Dark Navy  |              |              |      |           |          |
| Pale Pink    | Bubblegum<br>Pink | Rosita     | Cerise      | Dark Lilac | Pale Lilac   | Purple       |      |           |          |
| Silver       | Grey              | Graphite   | Brown       | Black      |              |              |      |           |          |
| White        | Ivory             | Biscuit    | Taupe       |            |              |              |      |           |          |