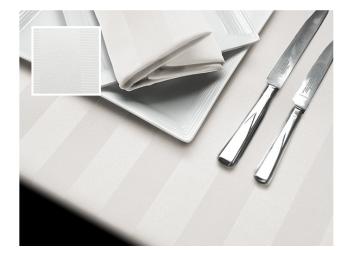

## REGENCY

Rich in colour and texture, the regencies luxurious striped style has adorned the tables of the noble for hundreds of years. Visibly striking, the raised pattered brocade is deservingly the fabric of pomp and ceremony.

REGENCY 28

Black Gold Purple

Forest Green Navy White

REGENCY 29

Cream Burgundy Grey