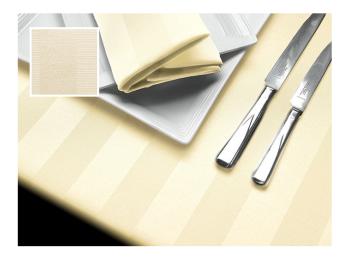

## REGENCY

Rich in colour and texture, the regencies luxurious striped style has adorned the tables of the noble for hundreds of years. Visibly striking, the raised pattered brocade is deservingly the fabric of pomp and ceremony.

REGENCY 28

Black Gold Purple

Forest Green Navy White

REGENCY 29

Cream Burgundy Grey