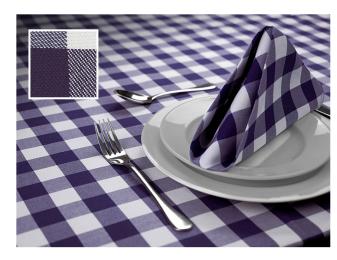

## **GINGHAM**

The gingham is a fabric steeped in 500 years of history and takes its name from the Malayan word *genggang* or 'striped.' Today we recognise gingham as being a contrasting-check pattern, marked by having the coloured yarns (the warp) dyed before it is woven against the uncoloured yarns (the weft).

A fabric favourite, the gingham continues to be an integral part of the spring and summer style landscape.

GINGHAM 43

Blue Green Purple

Red Yellow