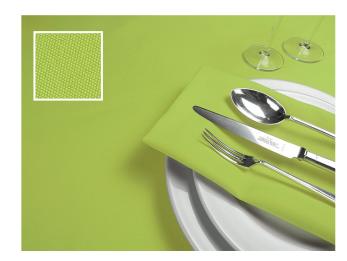

Flax Hemp Hessian

Straw Blush Pink Silver

Ash Cool Grey Sable

Ruby Canary Fire

Pistachio Azure

Bright bold primary colours were the inspiration for the modernist painter Miro. We're sure our full palette of over 35 solid colours will bring out the artist in you too. Use them on their own to create a strong colourful theme, or soften the look by adding a delicate organza overlay.

Whichever colour, or colours, you choose; you'll find they are readily available in a full range of sizes as table cloths, table skirts, napkins, chair covers and accessories.

| Yellow Neon* | Lemon             | Yellow     | Gold        | Peach      | Orange Neon* | Orange       | Rust | Red       | Burgundy |
|--------------|-------------------|------------|-------------|------------|--------------|--------------|------|-----------|----------|
| Green Neon*  | Apple Green       | Mint Green | lvy         | Olive      | Emerald      | Forest Green | Teal | Turquoise |          |
| Pale Blue    | Cornflower        | Royal Blue | French Navy | Dark Navy  |              |              |      |           |          |
| Pale Pink    | Bubblegum<br>Pink | Rosita     | Cerise      | Dark Lilac | Pale Lilac   | Purple       |      |           |          |
| Silver       | Grey              | Graphite   | Brown       | Black      |              |              |      |           |          |
| White        | Ivory             | Biscuit    | Taupe       |            |              |              |      |           |          |