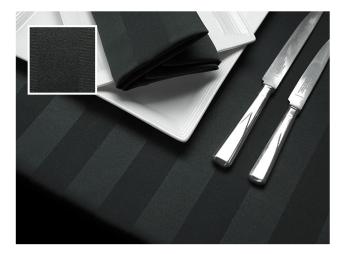

## REGENCY

Rich in colour and texture, the regencies luxurious striped style has adorned the tables of the noble for hundreds of years. Visibly striking, the raised pattered brocade is deservingly the fabric of pomp and ceremony.

REGENCY 28

Black Gold Purple

Forest Green Navy White

REGENCY 29

Cream Burgundy Grey