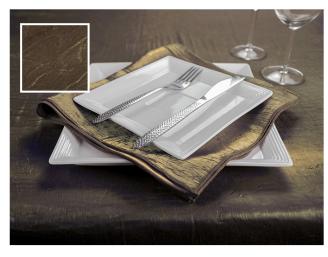

Our Monarch is undoubtedly the King of Tablecloths with its rich natural handles and ribbed effect – this captivating range will transform your event.

<sup>\*</sup>Available in limited stock

Ocean Wave Buttercup Clay

Snowdrop Stone Tangerine

Chalk Heather Olive

Granite Springleaf Sunset

Violet New Clay

If you wish to bring an air of sophistication and elegance to your special occasion, look no further than the beautifully decorative bentley. Long described as 'the fabric of royalty,' the lavishly woven brocade, 'the twisted thread,' will capture the detail and style of your event exquisitely.