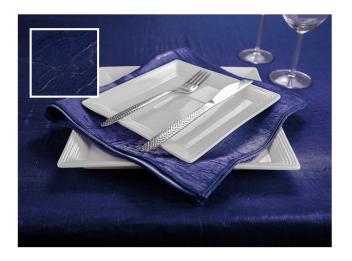

Our Monarch is undoubtedly the King of Tablecloths with its rich natural handles and ribbed effect – this captivating range will transform your event.

<sup>\*</sup>Available in limited stock

Ocean Wave Buttercup Clay

Snowdrop Stone Tangerine

Chalk Heather Olive

Granite Springleaf Sunset

Violet New Clay

If you wish to bring an air of sophistication and elegance to your special occasion, look no further than the beautifully decorative bentley. Long described as 'the fabric of royalty,' the lavishly woven brocade, 'the twisted thread,' will capture the detail and style of your event exquisitely.