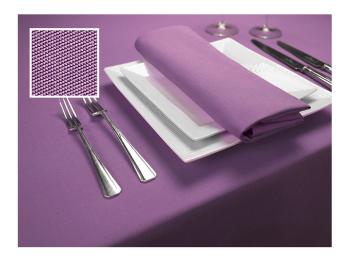

## REGENCY

Rich in colour and texture, the regencies luxurious striped style has adorned the tables of the noble for hundreds of years. Visibly striking, the raised pattered brocade is deservingly the fabric of pomp and ceremony.

REGENCY 28

Black Gold Purple

Forest Green Navy White

REGENCY 29

Cream Burgundy Grey