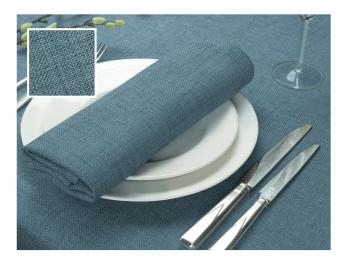

Flax Hemp Hessian

Straw Blush Pink Silver

Ash Cool Grey Sable

Ruby Canary Fire

Pistachio Azure

Bright bold primary colours were the inspiration for the modernist painter Miro. We're sure our full palette of over 35 solid colours will bring out the artist in you too. Use them on their own to create a strong colourful theme, or soften the look by adding a delicate organza overlay.

Whichever colour, or colours, you choose; you'll find they are readily available in a full range of sizes as table cloths, table skirts, napkins, chair covers and accessories.

| Yellow Neon* | Lemon             | Yellow     | Gold        | Peach      | Orange Neon* | Orange       | Rust | Red       | Burgundy |
|--------------|-------------------|------------|-------------|------------|--------------|--------------|------|-----------|----------|
| Green Neon*  | Apple Green       | Mint Green | lvy         | Olive      | Emerald      | Forest Green | Teal | Turquoise |          |
| Pale Blue    | Cornflower        | Royal Blue | French Navy | Dark Navy  |              |              |      |           |          |
| Pale Pink    | Bubblegum<br>Pink | Rosita     | Cerise      | Dark Lilac | Pale Lilac   | Purple       |      |           |          |
| Silver       | Grey              | Graphite   | Brown       | Black      |              |              |      |           |          |
| White        | Ivory             | Biscuit    | Taupe       |            |              |              |      |           |          |