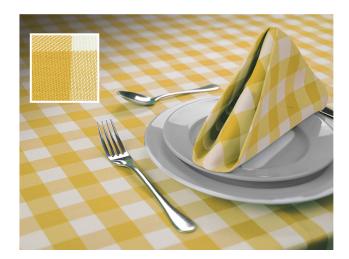

## **GINGHAM**

The gingham is a fabric steeped in 500 years of history and takes its name from the Malayan word *genggang* or 'striped.' Today we recognise gingham as being a contrasting-check pattern, marked by having the coloured yarns (the warp) dyed before it is woven against the uncoloured yarns (the weft).

A fabric favourite, the gingham continues to be an integral part of the spring and summer style landscape.

GINGHAM 43

Blue Green Purple

Red Yellow