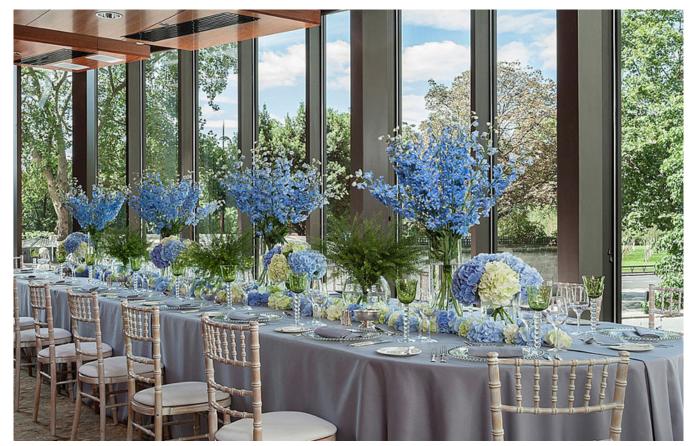

There are those special occasions where only the finest table linen will do. Our exclusive, luxuriously rich, natural linen range; is the Haute Couture of table linen and can not fail to capture the prestigious sophistication of your event.

Flax Hemp Hessian

Straw Blush Pink Silver

Ash Cool Grey Sable

Ruby Canary Fire

Pistachio Azure

Bright bold primary colours were the inspiration for the modernist painter Miro. We're sure our full palette of over 35 solid colours will bring out the artist in you too. Use them on their own to create a strong colourful theme, or soften the look by adding a delicate organza overlay.