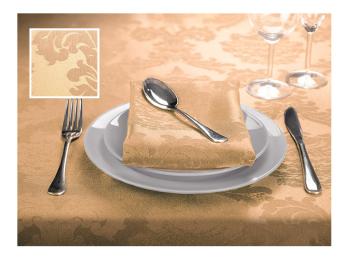

Our Monarch is undoubtedly the King of Tablecloths with its rich natural handles and ribbed effect – this captivating range will transform your event.

<sup>\*</sup>Available in limited stock

Ocean Wave Buttercup Clay

Snowdrop Stone Tangerine

Chalk Heather Olive

Granite Springleaf Sunset

Violet New Clay

If you wish to bring an air of sophistication and elegance to your special occasion, look no further than the beautifully decorative bentley. Long described as 'the fabric of royalty,' the lavishly woven brocade, 'the twisted thread,' will capture the detail and style of your event exquisitely.