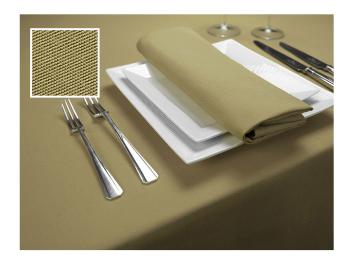

## REGENCY

Rich in colour and texture, the regencies luxurious striped style has adorned the tables of the noble for hundreds of years. Visibly striking, the raised pattered brocade is deservingly the fabric of pomp and ceremony.

REGENCY 28

Black Gold Purple

Forest Green Navy White

REGENCY 29

Cream Burgundy Grey