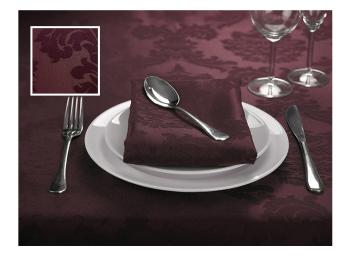

## REGENCY

Rich in colour and texture, the regencies luxurious striped style has adorned the tables of the noble for hundreds of years. Visibly striking, the raised pattered brocade is deservingly the fabric of pomp and ceremony.

REGENCY 28

Black Gold Purple

Forest Green Navy White

REGENCY 29

Cream Burgundy Grey