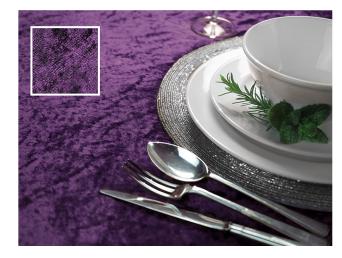

# CRUSHED VELVET

No one can resist the feel of velvet. It is elegant, yet sensual. It is luxurious yet welcoming. Whether you choose rich dark shades or bright jewel colours, chairs and tables take on an extravagant air of opulence.

Choose velvet to create a mood of grown up indulgence.

CRUSHED VELVET

Black Royal Blue Forest Green

Silver Burgundy Purple

CRUSHED VELVET

Red Navy White