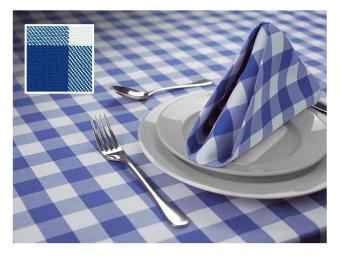

## **GINGHAM**

The gingham is a fabric steeped in 500 years of history and takes its name from the Malayan word *genggang* or 'striped.' Today we recognise gingham as being a contrasting-check pattern, marked by having the coloured yarns (the warp) dyed before it is woven against the uncoloured yarns (the weft).

A fabric favourite, the gingham continues to be an integral part of the spring and summer style landscape.

GINGHAM 43

Blue Green Purple

Red Yellow