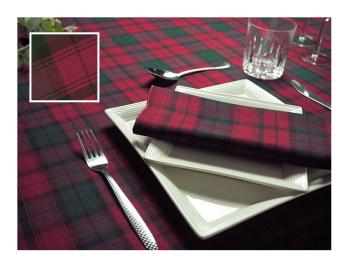

## **TARTAN**

The much loved tartan is one of Scotland's most important historical symbols and a pattern handed down from generation to generation. Consisting of criss-crossed alternating bands of multiple colours, it's not hard to see why this mesmerizing pattern is world renowned.

So take your guests back to a bygone age, with our rich and vibrant, evocative tartan table linen.

TARTAN 46

Black Watch Royal Stewart Lindsay