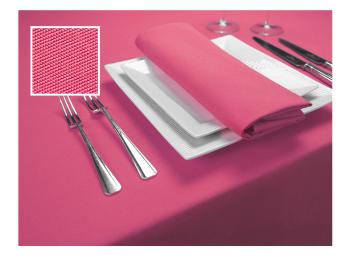

## REGENCY

Rich in colour and texture, the regencies luxurious striped style has adorned the tables of the noble for hundreds of years. Visibly striking, the raised pattered brocade is deservingly the fabric of pomp and ceremony.

REGENCY 28

Black Gold Purple

Forest Green Navy White

REGENCY 29

Cream Burgundy Grey