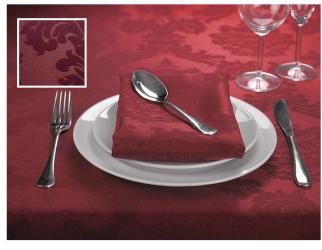

Black Burgundy Gold

Brown Cream Ice Blue

Purple Red White

Forest Green Grey Plum

Mocca Navy

## REGENCY

Rich in colour and texture, the regencies luxurious striped style has adorned the tables of the noble for hundreds of years. Visibly striking, the raised pattered brocade is deservingly the fabric of pomp and ceremony.

REGENCY 28

Black Gold Purple

Forest Green Navy White

REGENCY 29

Cream Burgundy Grey