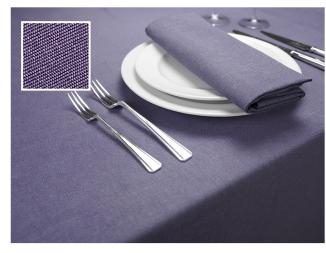

## REGENCY

Rich in colour and texture, the regencies luxurious striped style has adorned the tables of the noble for hundreds of years. Visibly striking, the raised pattered brocade is deservingly the fabric of pomp and ceremony.