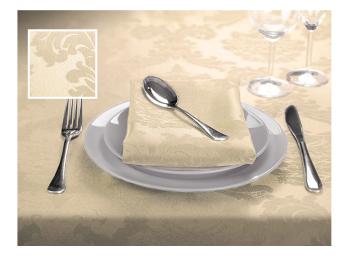

Our Monarch is undoubtedly the King of Tablecloths with its rich natural handles and ribbed effect – this captivating range will transform your event.

<sup>\*</sup>Available in limited stock

Ocean Wave Buttercup Clay

Snowdrop Stone Tangerine

Chalk Heather Olive

Granite Springleaf Sunset

Violet New Clay

If you wish to bring an air of sophistication and elegance to your special occasion, look no further than the beautifully decorative bentley. Long described as 'the fabric of royalty,' the lavishly woven brocade, 'the twisted thread,' will capture the detail and style of your event exquisitely.