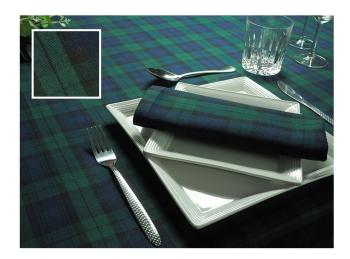

## **TARTAN**

The much loved tartan is one of Scotland's most important historical symbols and a pattern handed down from generation to generation. Consisting of criss-crossed alternating bands of multiple colours, it's not hard to see why this mesmerizing pattern is world renowned.

So take your guests back to a bygone age, with our rich and vibrant, evocative tartan table linen.

TARTAN 46

Black Watch Royal Stewart Lindsay