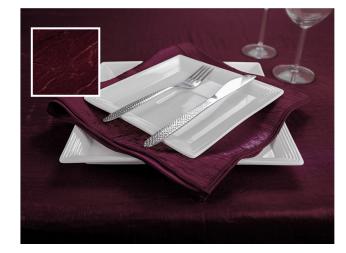

# PINTUCK

The pintuck is a quintessentially exquisite fabric. Visibly striking, this captivating fabric consists of a series of pleats skilfully stitched in place.

Rich in colour and texture the silky smooth pintuck will add a touch of decadence and envy to any affair.

<sup>\*</sup>Please check for availability, limited stock.

PINTUCK 40

Pewter Wheat Old Gold

Antique Violet Burnt Orange Pale Blue