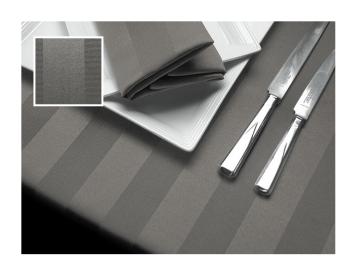

## REGENCY

Rich in colour and texture, the regencies luxurious striped style has adorned the tables of the noble for hundreds of years. Visibly striking, the raised pattered brocade is deservingly the fabric of pomp and ceremony.

REGENCY 28

Black Gold Purple

Forest Green Navy White

REGENCY 29

Cream Burgundy Grey