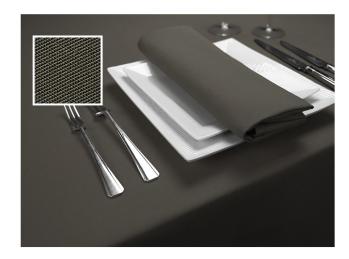

# CRUSHED VELVET

No one can resist the feel of velvet. It is elegant, yet sensual. It is luxurious yet welcoming. Whether you choose rich dark shades or bright jewel colours, chairs and tables take on an extravagant air of opulence.

Choose velvet to create a mood of grown up indulgence.

CRUSHED VELVET

Black Royal Blue Forest Green

Silver Burgundy Purple

CRUSHED VELVET

Red Navy White