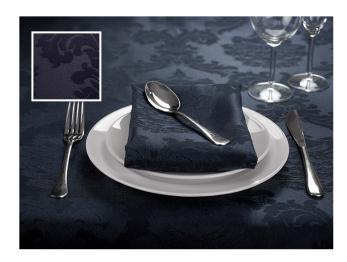

## REGENCY

Rich in colour and texture, the regencies luxurious striped style has adorned the tables of the noble for hundreds of years. Visibly striking, the raised pattered brocade is deservingly the fabric of pomp and ceremony.

REGENCY 28

Black Gold Purple

Forest Green Navy White

REGENCY 29

Cream Burgundy Grey