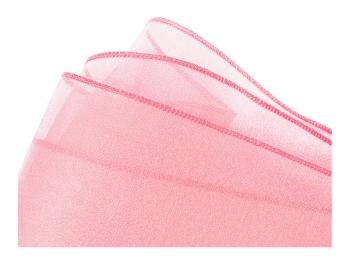

HEMSTITCH 49

Oatmeal White

Overlays instantly lighten the mood. Northfields have over 25 different colours to help you achieve the look you want. Our delicate organza is the perfect companion to add a splash of colour over a base layer and help lighten the room.

Use overlays to enhance or subdue your colour scheme and turn the ordinary into the extraordinary.

Navy

Burgundy

Forest

Emerald

Lemon

Grey

Pale Blue

Bubblegum Pink