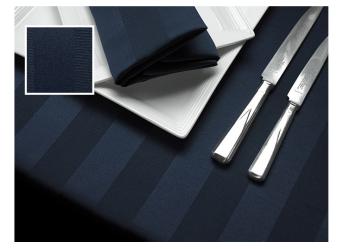

## REGENCY

Rich in colour and texture, the regencies luxurious striped style has adorned the tables of the noble for hundreds of years. Visibly striking, the raised pattered brocade is deservingly the fabric of pomp and ceremony.

REGENCY 28

Black Gold Purple

Forest Green Navy White

REGENCY 29

Cream Burgundy Grey