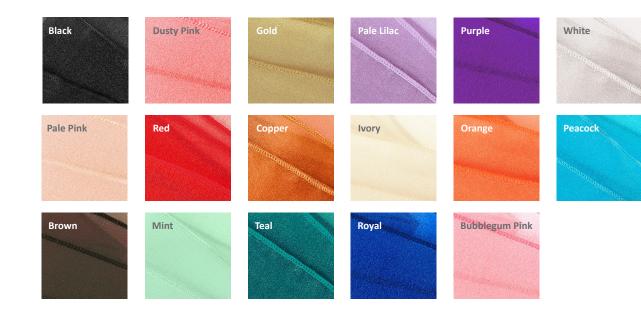

HEMSTITCH 49

Oatmeal White

Overlays instantly lighten the mood. Northfields have over 25 different colours to help you achieve the look you want. Our delicate organza is the perfect companion to add a splash of colour over a base layer and help lighten the room.

Use overlays to enhance or subdue your colour scheme and turn the ordinary into the extraordinary.

Navy

Burgundy

Forest

Emerald

Lemon

Grey

Pale Blue

Bubblegum Pink