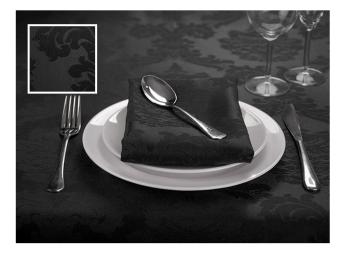

Snowdrop Stone Tangerine

Chalk Heather Olive

Granite Springleaf Sunset

Violet New Clay

If you wish to bring an air of sophistication and elegance to your special occasion, look no further than the beautifully decorative bentley. Long described as 'the fabric of royalty,' the lavishly woven brocade, 'the twisted thread,' will capture the detail and style of your event exquisitely.

Black Burgundy Gold

Brown Cream Ice Blue

Purple Red White

Forest Green Grey Plum

Mocca Navy