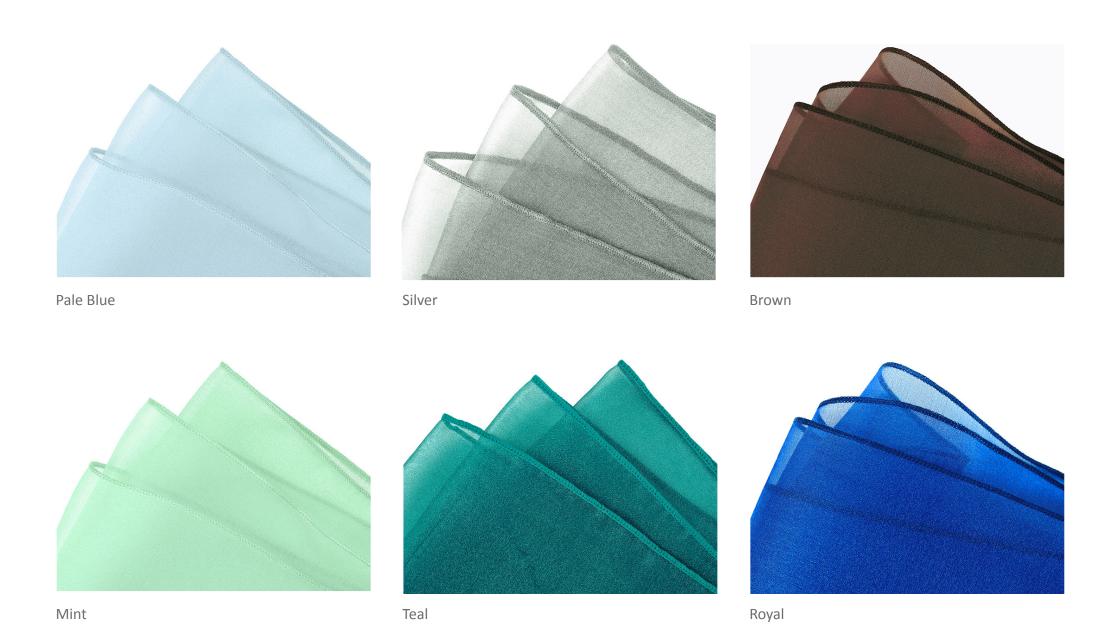

HEMSTITCH 49

Oatmeal White

Overlays instantly lighten the mood. Northfields have over 25 different colours to help you achieve the look you want. Our delicate organza is the perfect companion to add a splash of colour over a base layer and help lighten the room.

Use overlays to enhance or subdue your colour scheme and turn the ordinary into the extraordinary.

Navy

Burgundy

Forest

Emerald

Lemon

Grey

Pale Blue

Bubblegum Pink