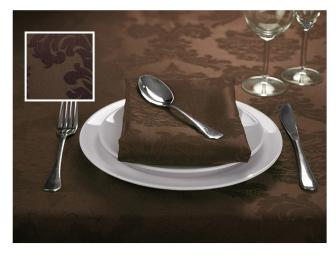

Our Monarch is undoubtedly the King of Tablecloths with its rich natural handles and ribbed effect – this captivating range will transform your event.

<sup>\*</sup>Available in limited stock

Ocean Wave Buttercup Clay

Snowdrop Stone Tangerine

Chalk Heather Olive

Granite Springleaf Sunset

Violet New Clay

If you wish to bring an air of sophistication and elegance to your special occasion, look no further than the beautifully decorative bentley. Long described as 'the fabric of royalty,' the lavishly woven brocade, 'the twisted thread,' will capture the detail and style of your event exquisitely.